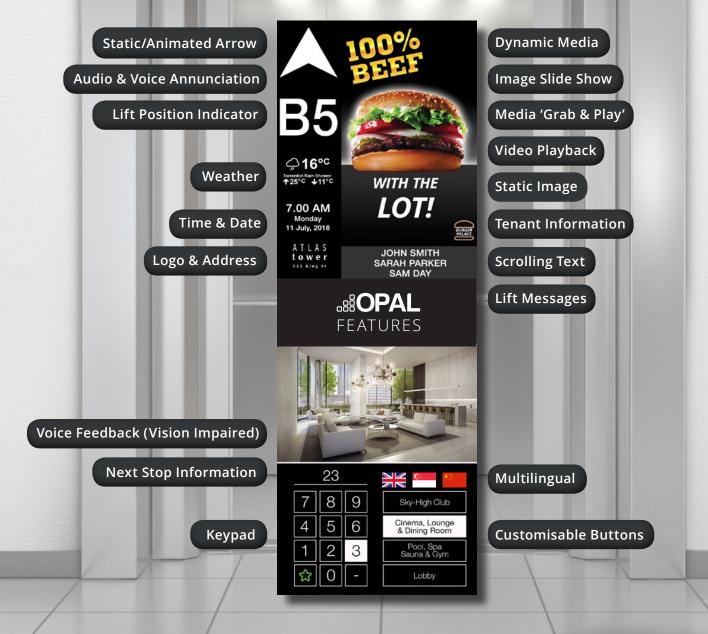

#### **CUTTING EDGE IN VISUAL & TOUCH TECHNOLOGY**

The OPAL range provides a colourful and informative interface compared to conventional elevator indicators enabling opportunities to promote tenants, building information, events, news and advertising.

#### **IMPRESSIVE FEATURES INCLUDE**

- Low Power Consumption With Built-in "Auto Sleep Function"
- New Slim Line Design LED Bright Display With Wide Viewing Angle
- Various Mounting Options (Portrait/Landscape)
- Dual (Master/Slave) Screen Capability
- Update & Retrieve Content Via Network Or USB
- High Speed Networking Solutions For All Applications
- Automatic Content Update Scheduling (Program For Events)

|                                         | ×   |   |   |
|-----------------------------------------|-----|---|---|
|                                         | 6   | О | O |
| LIFT POSITION INDICATOR                 | •   | • | • |
| DATE & TIME DISPLAY                     | •   | • | • |
| STATIC OR ANIMATED LIFT DIRECTION ARROW | •   | • | • |
| WEATHER FEEDS                           | •   | • | • |
| LIFT STATUS MESSAGE TEXT                | ×   | • | • |
| LIFT STATUS MESSAGE IMAGE               | •   | • | • |
| TENANT INFORMATION TEXT                 | •   | • | • |
| TENANT LOGO / IMAGE                     | ×   | • | • |
| PORTRAIT OR LANDSCAPE MOUNTING          | •   | • | • |
| HDMI OUTPUT FOR DUAL SCREENS            | •   | • | × |
| NEXT STOP LIFT INFORMATION              | ×   | • | • |
| AUTO SLEEP FUNCTION                     | •   | • | • |
| SCHEDULED CONTENT MANAGEMENT            | •   | • | • |
| IMAGE SLIDE SHOW                        | •   | • | • |
| VIDEO PLAYBACK & HOSTED GRAB & PLAY     | •   | • | • |
| THIRD PARTY DYNAMIC MEDIA               | •   | • | • |
| RSS DYNAMIC INTERNET FEEDS              | ×   | • | • |
| NTP TIME SYNCHRONISATION                | •   | • | • |
| AUDIO & VOICE ANNUNCIATION              | • * | • | • |
| BACKGROUND MUSIC                        | • * | • | • |
| MULTILINGUAL                            | ×   | × | • |
| FACE-2-FACE DIGITAL EMFONE INTEGRATION  | ×   | • | • |
| TOUCH SCREEN PANEL OPTION               | ×   | X | • |
| INTUITIVE KEYPAD                        | ×   | × | • |
| CUSTOMISABLE BUTTONS                    | ×   | × | • |
| VOICE FEEDBACK (VISION IMPAIRED)        | ×   | × | • |
| PASSIVE / ACTIVE DISPLAY FUNCTION       | ×   | × | • |

# 

The 'OPAL Touch' touch screen solution provides a highly appealing and informative interface in comparison to standard elevator mechanical push buttons. User friendly software allows the owner to change and configure the display layouts without external assistance.

The touch technology was developed to comply with the elevator environment whilst maintaining an elegant flush mounted panel sensitive enough to respond to a gloved touch.

The display also caters to vision impaired patrons through its ability to accept commands from a conventional button that can activate voice prompts to assist with floor selection.

#### **TOUCH FEATURES**

The OPAL Touch exhibits all the brilliant features of an OPAL Plus with the addition of:

| INTUITIVE                                                                                                                                                                                                                                                                                                                                                                                                                                                                                                                                                                                                                                                                                                                                                                                                                                                                                                                                                                                                                                                                                                                                                                                                                                                                                                                                                                                                                                                                                                                                                                                                                                                                                                                                                                                                                                                                                                                                                                                                                                                                                                                     | CUSTOMISABLE                                                               | VOICE FEEDBACK                                                                                                        | ACTIVE & PASSIVE FUNCTIONALITY                                                                             |
|-------------------------------------------------------------------------------------------------------------------------------------------------------------------------------------------------------------------------------------------------------------------------------------------------------------------------------------------------------------------------------------------------------------------------------------------------------------------------------------------------------------------------------------------------------------------------------------------------------------------------------------------------------------------------------------------------------------------------------------------------------------------------------------------------------------------------------------------------------------------------------------------------------------------------------------------------------------------------------------------------------------------------------------------------------------------------------------------------------------------------------------------------------------------------------------------------------------------------------------------------------------------------------------------------------------------------------------------------------------------------------------------------------------------------------------------------------------------------------------------------------------------------------------------------------------------------------------------------------------------------------------------------------------------------------------------------------------------------------------------------------------------------------------------------------------------------------------------------------------------------------------------------------------------------------------------------------------------------------------------------------------------------------------------------------------------------------------------------------------------------------|----------------------------------------------------------------------------|-----------------------------------------------------------------------------------------------------------------------|------------------------------------------------------------------------------------------------------------|
| KEYPAD                                                                                                                                                                                                                                                                                                                                                                                                                                                                                                                                                                                                                                                                                                                                                                                                                                                                                                                                                                                                                                                                                                                                                                                                                                                                                                                                                                                                                                                                                                                                                                                                                                                                                                                                                                                                                                                                                                                                                                                                                                                                                                                        | BUTTONS                                                                    | FOR THE VISION IMPAIRED                                                                                               |                                                                                                            |
| 7 8 9 contained by the second of the second | Customise the design of the lift buttons to suit your building or company. | At the press of a button the vision impaired can receive audio instructions to assist in picking their desired level. | Switch between dynamic media, normal operations or special/hidden buttons with the Active/Passive feature. |