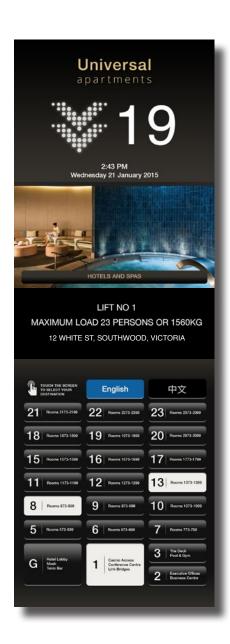

#### **CUTTING EDGE IN VISUAL & TOUCH TECHNOLOGY**

The OPAL range provides a colourful and informative interface compared to conventional elevator indicators enabling opportunities to promote tenants, building information, events, news and advertising.

#### **IMPRESSIVE FEATURES INCLUDE**

- Low Power Consumption With Built-in "Auto Sleep Function"
- New Slim Line Design LED Bright Display With Wide Viewing Angle
- Various Mounting Options (Portrait/Landscape)
- Dual (Master/Slave) Screen Capability
- Update & Retrieve Content Via Network Or USB
- High Speed Networking Solutions For All Applications
- Automatic Content Update Scheduling (Program For Events)