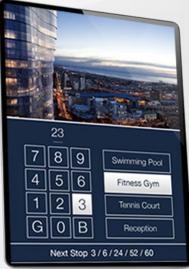

# 

The 'OPAL Touch' touch screen solution provides a highly appealing and informative interface in comparison to standard elevator mechanical push buttons. User friendly software allows the owner to change and configure the display layouts without external assistance.

The touch technology was developed to comply with the elevator environment whilst maintaining an elegant flush mounted panel sensitive enough to respond to a gloved touch.

The display also caters to vision impaired patrons through its ability to accept commands from a conventional button that can activate voice prompts to assist with floor selection.

#### **TOUCH FEATURES**

The OPAL Touch exhibits all the brilliant features of an OPAL Plus with the addition of:

| INTUITIVE                                                                                                                                                                                                                                                                                                                                                                                                                                                                                                                                                                                                                                                                                                                                                                                                                                                                                                                                                                                                                                                                                                                                                                                                                                                                                                                                                                                                                                                                                                                                                                                                                                                                                                                                                                                                                                                                                                                                                                                                                                                                                                                     | CUSTOMISABLE                                                               | VOICE FEEDBACK                                                                                                        | ACTIVE & PASSIVE FUNCTIONALITY                                                                             |
|-------------------------------------------------------------------------------------------------------------------------------------------------------------------------------------------------------------------------------------------------------------------------------------------------------------------------------------------------------------------------------------------------------------------------------------------------------------------------------------------------------------------------------------------------------------------------------------------------------------------------------------------------------------------------------------------------------------------------------------------------------------------------------------------------------------------------------------------------------------------------------------------------------------------------------------------------------------------------------------------------------------------------------------------------------------------------------------------------------------------------------------------------------------------------------------------------------------------------------------------------------------------------------------------------------------------------------------------------------------------------------------------------------------------------------------------------------------------------------------------------------------------------------------------------------------------------------------------------------------------------------------------------------------------------------------------------------------------------------------------------------------------------------------------------------------------------------------------------------------------------------------------------------------------------------------------------------------------------------------------------------------------------------------------------------------------------------------------------------------------------------|----------------------------------------------------------------------------|-----------------------------------------------------------------------------------------------------------------------|------------------------------------------------------------------------------------------------------------|
| KEYPAD                                                                                                                                                                                                                                                                                                                                                                                                                                                                                                                                                                                                                                                                                                                                                                                                                                                                                                                                                                                                                                                                                                                                                                                                                                                                                                                                                                                                                                                                                                                                                                                                                                                                                                                                                                                                                                                                                                                                                                                                                                                                                                                        | BUTTONS                                                                    | FOR THE VISION IMPAIRED                                                                                               |                                                                                                            |
| 7 8 9 contained by the second of the second | Customise the design of the lift buttons to suit your building or company. | At the press of a button the vision impaired can receive audio instructions to assist in picking their desired level. | Switch between dynamic media, normal operations or special/hidden buttons with the Active/Passive feature. |