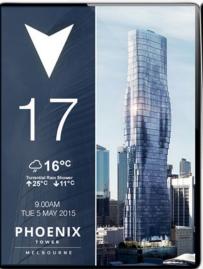

#### **CUTTING EDGE IN VISUAL & TOUCH TECHNOLOGY**

The OPAL range provides a colourful and informative interface compared to conventional elevator indicators enabling opportunities to promote tenants, building information, events, news and advertising.

#### **IMPRESSIVE FEATURES INCLUDE**

- Low Power Consumption With Built-in "Auto Sleep Function"
- New Slim Line Design LED Bright Display With Wide Viewing Angle
- Various Mounting Options (Portrait/Landscape)
- Dual (Master/Slave) Screen Capability
- Update & Retrieve Content Via Network Or USB
- High Speed Networking Solutions For All Applications
- Automatic Content Update Scheduling (Program For Events)