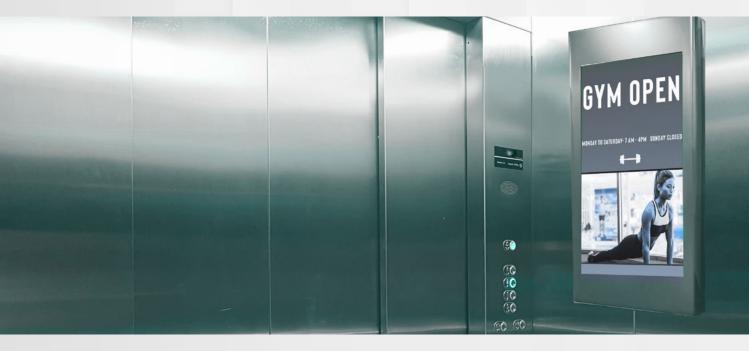

# **BOPAL** SURFACE MOUNT

## DISPLAY FIXTURE

**Direct LAN** connection or **USB** option

Technical DATA: OPAL HD Display Mounting: Surface-mount Assembly Screen Size: 15.6" / 18.5" / 21.5" 1080p HD resolution

Viewing Angle 178°

**Residential Notices** For your Elevator

## **UPGRADE YOUR** NOTICE BOARD

No more messy sticky tape! Go digital with the lift proven Industrial OPAL HD Surface mount display.

Perfect for tenant notices. health and safety warnings, parking, gym and other building facility notices or advertising all on one screen.

This sleek and professional look is the optimal solution for residential and commercial elevators to mount to the side wall of your lift.

## CUSTOMISED YOUR WAY

Our OPAL HD Surface mount fixtures come in 15.6" 18.5" and 21.5" screen sizes.

Providing an elegant way to present your lift notices. body corporate messages , general updates and facility advertising, completely customised using a simple image or video slideshow and without modifying your lift interior.