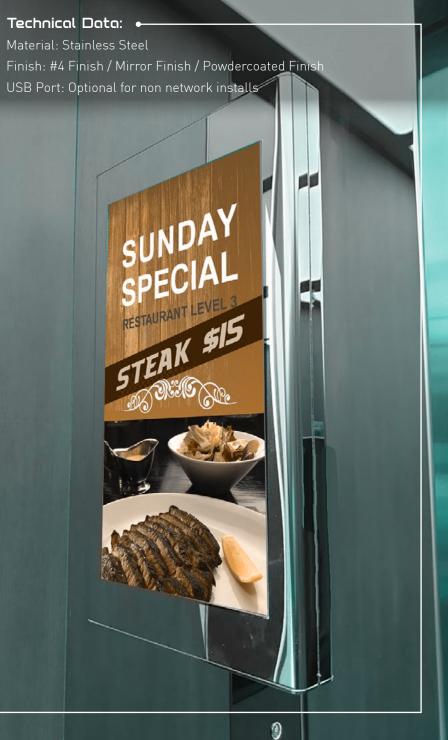

#### Technical Data: 🔶

Material: Stainless Steel

## **UPGRADE YOUR** NOTICE BOARD

No more messy sticky tape! Go digital with the lift proven Industrial OPAL HD Surface mount display.

Perfect for tenant notices. health and safety warnings, parking, gym and other building facility notices or advertising all on one screen.

This sleek and professional look is the optimal solution for residential and commercial elevators to mount to the side wall of your lift.