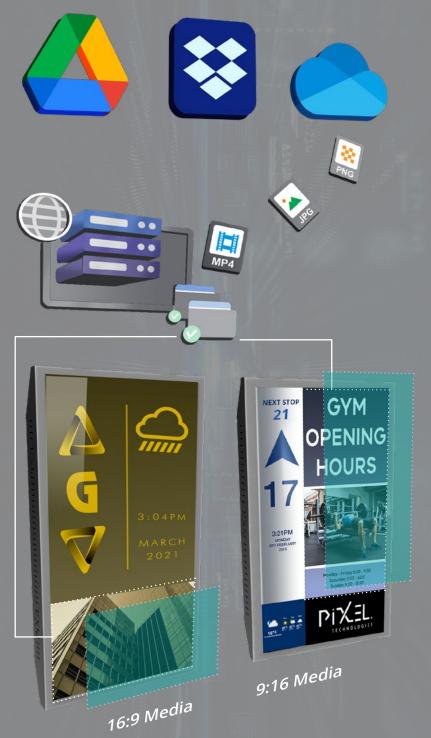

Giving you complete control over the content on your display screens at any time - update tenant listings, building notices, advertising / media content and more, all with ease.

**CLOUD MEDIA** SYNC

The OPAL display range now offer an easy solution to manage and update your media directly from the cloud.

Using a cloud storage provider such as Google Drive, Microsoft One Drive or Dropbox, you can transfer media directly to the OPAL screen simply by adding or removing media from the hosted group folders, from anywhere in the world via the internet or even from your mobile phone.