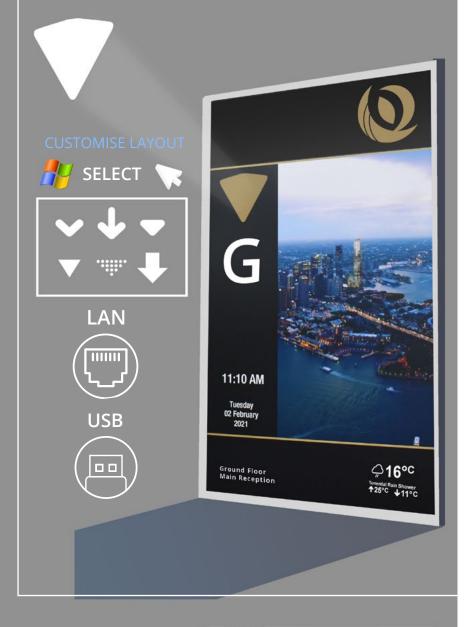

## CUSTOMISED YOUR WAY

Our OPAL HD Surface mount fixtures come in 15.6" 18.5" and 21.5" screen sizes.

Providing an elegant way to present your lift notices. body corporate messages , general updates and facility advertising, completely customised using a simple image or video slideshow and without modifying your lift interior.

Updating is done by the Building Manger or Marketing Team with seamless media synchronisation from Pixel PC server. USB option also available.

#### Technical DATA:

**SOFTWARE** AND **CONNECTIVITY** 

The user friendly software allows for seamless design layout configuration and updates of the displays content via USB or LAN directly connected from a pixel network or by a remote wireless / internet connection from a connected wifi router.